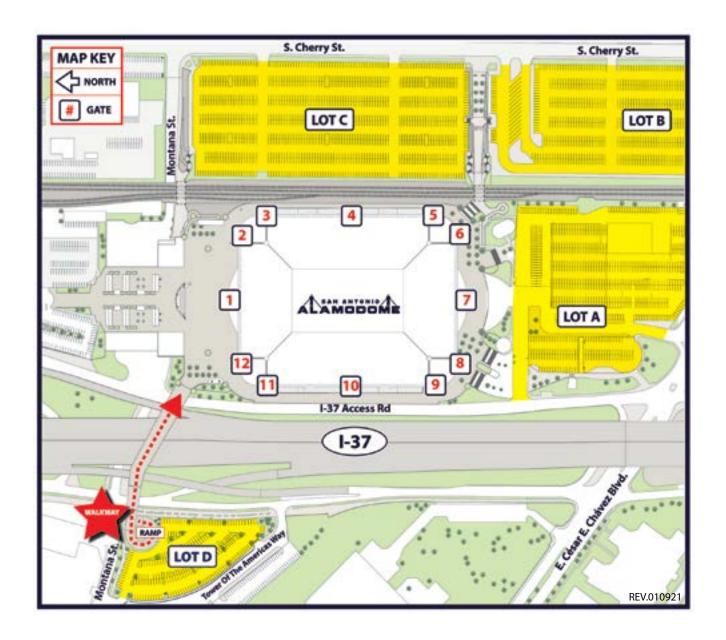

# **Parking**

At the Alamodome we understand that parking is an important concern for our event organizers and attendees, especially in a downtown setting. Our dedicated parking team has developed guidelines and procedures and will work with your Event Coordinator to plan and meet your transportation needs.

| Lot   | Total Spaces | Lot Size       | ADA | Bus | Location                                                                      | Relation to Building |
|-------|--------------|----------------|-----|-----|-------------------------------------------------------------------------------|----------------------|
| A     | 748          | 334, 683 sq.ft | 127 | 0   | Corner of East Cesar E. Chavez Blvd.<br>and I-37 (U.S. Hwy 281) Frontage Road | South                |
| В     | 968          | 343, 976 sq.ft | 0   | 12  | South Cherry Street                                                           | East                 |
| С     | 1,142        | 360, 552 sq.ft | 0   | 0   | South Cherry Street                                                           | East                 |
| TOTAL | 2,858        |                | 127 | 12  |                                                                               |                      |

#### **Accessible Parking and Drop-Off**

Accessible parking is located in Lot A, off of the Northbound IH-37 access road, between César E. Chávez Blvd. and Montana St. The Alamodome provides 127 accessible spaces that are available on a first come, first served basis for vehicles with a valid State issued placard (blue or red) or license plate. Accessible parking is subject to the event parking rates. Complimentary drop-off and pick-up for patrons with disabilities is available in Lot A, as well as an accessible ramp leading to the Plaza level.

#### Patron and Ride Share Drop-Off/Pick-Up Area

The drop-off and pick-up zone is available for quick access in Lot D located at Tower of the Americas Way (southbound I-37 access road) between Montana and César E. Chávez Blvd. Drop-off and pick-up at this location is the safest and quickest area for ride share, taxis, and limo access. There is a pedestrian walkway that leads directly from this location to the security checkpoint on the North Plaza of the Alamodome, Access Control Point (ACP A).

**Ride Share Zone Address:** 

**500 Tower of Americas Way** 

San Antonio, TX 78205

#### **Bus Parking**

Bus entry and parking is available in the North section of Lot B, on Cherry Street, and is most easily accessed by entering the parking lot from the North.