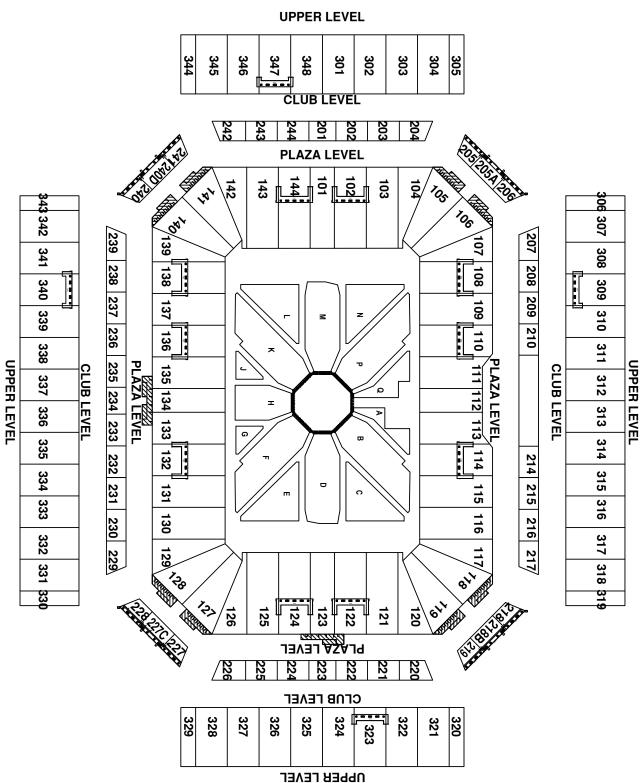

# BUILDING

The Alamodome is a unique facility with the flexibility to host a wide variety of events. The following are examples of the more common configurations, however any plan can be adjusted to meet specific event needs.

#### **Capacities Per Configuration**

Full Stadium- Football & Soccer: 63,682

Full Stadium- Concert: 43,672

Full Stadium- In the Round: 73,086

Arena Basketball: 31,853

Arena Concert: 26,345

Illusions Theater: 11,602

#### **Capacities By Level**

Plaza Level: 29,647

Club Level: 6,232

Suite Seats: 806

Upper Level: 27,605