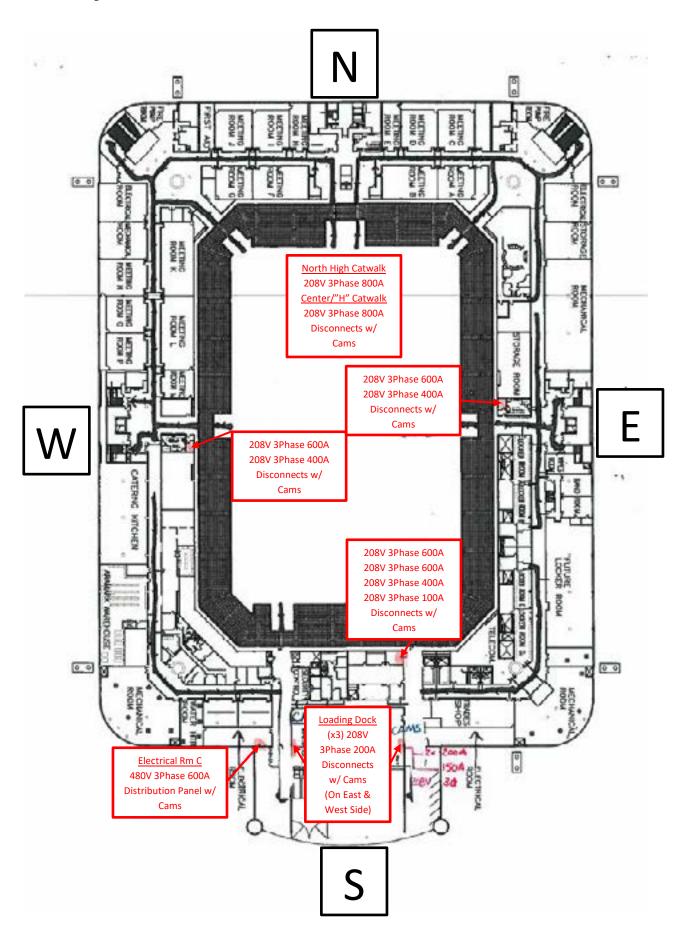

#### **Show Power Availability | 6,770 Total Amps, 600A Total Amps 480V**

#### **East Loading Dock:**

- (3) 200A 3Phase/208V Disconnects w/ Cam-Loks
- (6) 30A 3Phase/208V (1) 30A 3Phase 208V (5 disconnects being used for lift station, charging or .

#### **West Loading Dock:**

other).

- (3) 200amp 3Phase/208V Disconnects w/ Cam-Loks
- (3) 30A 3Phase 208V & (3) 50A 3Phase 208V

#### **South East Tunnel:**

- (2) 600amp 3phase/208v
- (1) 400 amp 3phase/208v
- (1) 100 amp 3phase/208v

#### **East 50-Yard Line**

- (1) 600 amp 3phase/208v
- (1) 400 amp 3phase/208v

#### West 50-Yard Line:

- (1) 600 amp 3phase/208v
- (1) 400 amp 3phase/208v

#### **Catwalk Disconnect - Center Stadium:**

 (1) 800 amp 3phase/208v Disconnects w/ Cam-Loks

#### **Catwalk Disconnect – North Stadium Area:**

 (1) 800 amp 3phase/208v Disconnects w/ Cam-Loks

#### **Quad C Electrical Room**

• (1) 600A 3Phase 208V w/ Cam-Lok Tails

#### **Power Map**