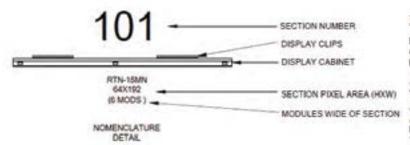

#### Whitebox Video Walls

#### \*GAP NOTE:

EIGHT GAPS WILL BE LOCATED AT LOCATIONS SHOWN. THE GAPS ARE THE REMAINDER OF LENGTH NOT DIVISIBLE BY A MOD WIDTH

#### "WING NOTE

A WING IS DEFINED AS A COLUMN OF MODULES THAT ARE ATTACHED VIA HINGES TO THE ADJACENT SECTION TO THE LEFT, THE HINGE ALLOWS FOR A CHANGE IN DIRECTION AT THE CORNERS.