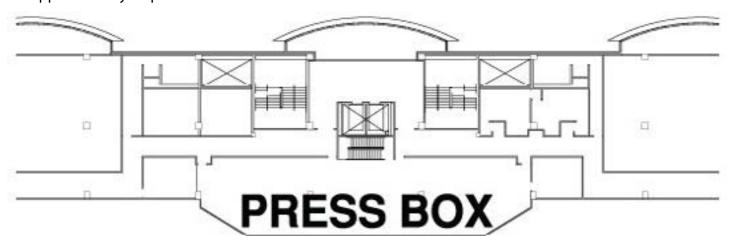

#### **Press Box**

#### **Details**

- Seating for 150 persons
- Located on the East 50-yard line Mezzanine level
- An additional room measuring 16'x41' is also available
- Four (4) Auxiliary Press areas can be created throughout the Mezzanine level, each seating
- approximately 30 persons.

#### **Coaches/Broadcast Booths**

#### **Details**

- 9 total booths available (A-I)
- Located directly above the Press Box on the East 50-yard line Club level
- Inner stairwell to Press Box for easy access