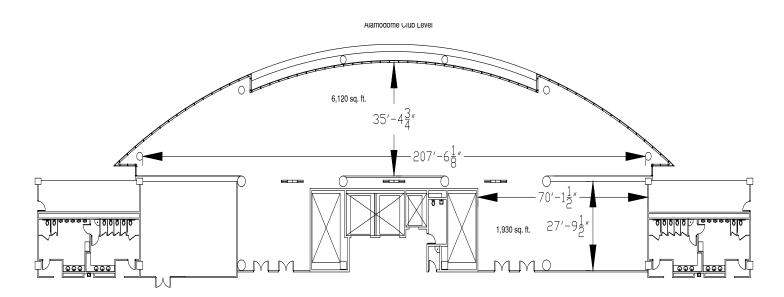

#### **Hall of Fame Club**

Located on the North end of the Club Level, the Hall of Fame Club offers over 4,000 square feet with spectacular views of the HEB Plaza and downtown San Antonio, two built in bars, and large flat screen TV's to enjoy the event from a private location.

#### **South Club Eyebrow**

Located on the South end of the Club Level, over 6,000 square feet of flexible and completely customizable space without any built in fixtures is the perfect place to make the Alamodome your own.

#### **Top of the Dome Club**

Located on the North end of the Upper Level, the Top pf the Dome Club can function as its own private 3,500+ square foot space, or use the connecting staircase to the Hall of Fame Club to double the size of your party.