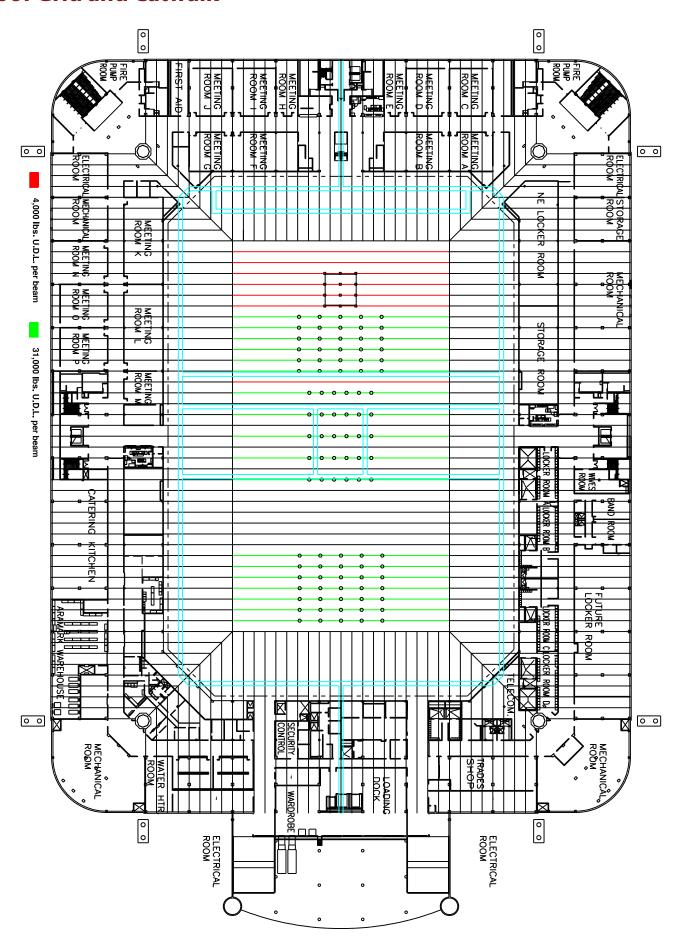

#### Rigging

The rigging of items weighing less than 250 lbs. can be performed by your general services contractor (decorator), or another qualified provider. The rigging of items that weigh over 250 lbs. must be reviewed and approved by a representative of the Alamodome's exclusive rigging company. A certified rigger must hang everything from the chain hoist/motor up to the ceiling.

#### **Roof, Sound, & Lighting Grid Measurements**

Beams: 10'-6" wide center to center

Catwalk: 160' from floor

Bowed Truss Steel (Bottom): 120' from floor

Bottom of Steel: 164-4" from floor

Top of Steel: 171' from floor

Arena North Concert Grid: 60' x 80' 30pt. grid that supports 162k max weight

Center Floor Concert Grid: 60' x 80' 30pt. grid that supports 162k max weight

Center Floor Scoreboard Grid: 38' x 57' 18pt. grid that supports 90k max weight

South Floor Concert Grid: 60' x 80' 35pt, grid that supports 162k max weight

#### **Floor Weight Capacities**

Stadium floor concrete: 3500 PSI and 6000 PSI concrete

Ice Sheets: 1100 PSF

The inside loading dock: 1100 PSF

South plaza over the loading dock: 11000 PSF

#### **Roof Grid and Catwalk**