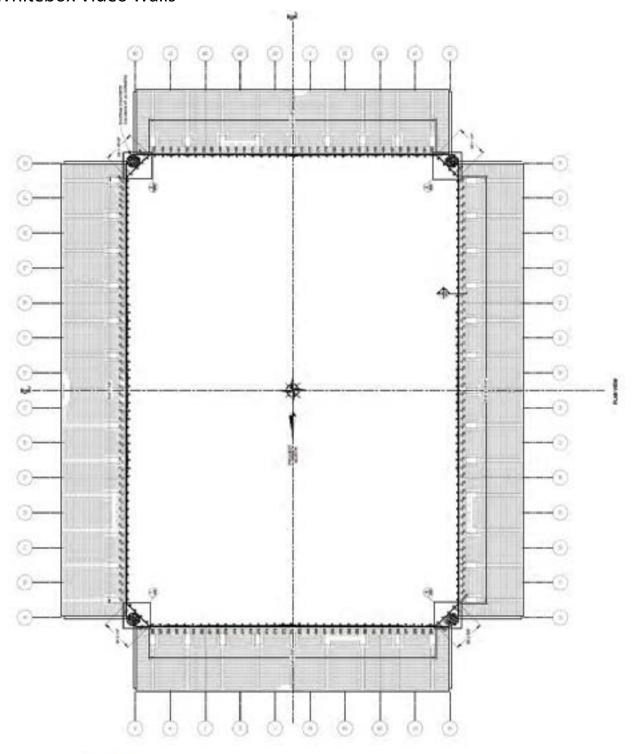

#### **A/V Specs for Video Walls and Ribbons**

\*All graphics and videos must be submitted one week prior to event

#### **Corner Video Walls**

**HD Video Commercials & Moving Graphics:** 

- 1080i or 1080p / 29.97fps
- .mov or mpg4
- NO 24 FPS COMMERCIALS
- NO FLASH FILES/ FLASH ANIMATION

#### **White Box Video Walls**

• 1080i / 29.97fps

.mov or mpg4

NO 24 FPS COMMERCIALS

NO FLASH FILES/ FLASH ANIMATION

#### Whitebox Video Walls