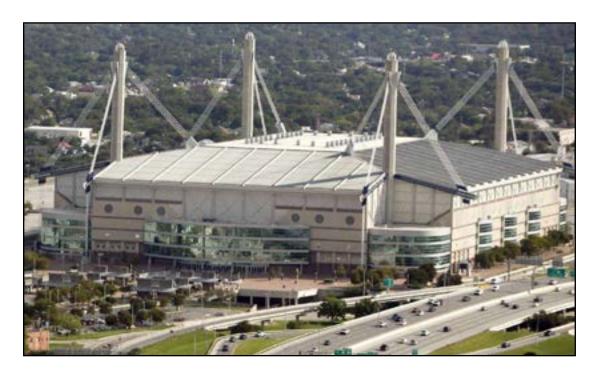

#### The Alamodome

Opened in 1993, the Alamodome has consistently cast its spotlights on an incredible range of entertainment and sporting events. The Alamodome is a versatile facility with over 160,000 square feet of flexible space, hosting an average of 150 events per year. The Alamodome is a city-owned and operated multipurpose facility located in the heart of downtown San Antonio.