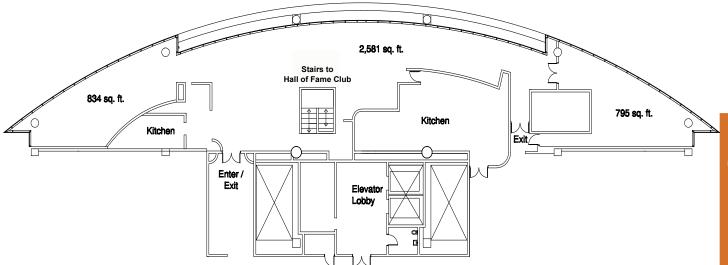

#### **Hall of Fame Club**

Located on the North end of the Club Level, the Hall of Fame Club offers over 4,000 square feet with spectacular views of the HEB Plaza and downtown San Antonio, two built in bars, and large flat screen TV's to enjoy the event from a private location.

#### **South Club Eyebrow**

Located on the South end of the Club Level, over 6,000 square feet of flexible and completely customizable space without any built in fixtures is the perfect place to make the Alamodome your own.