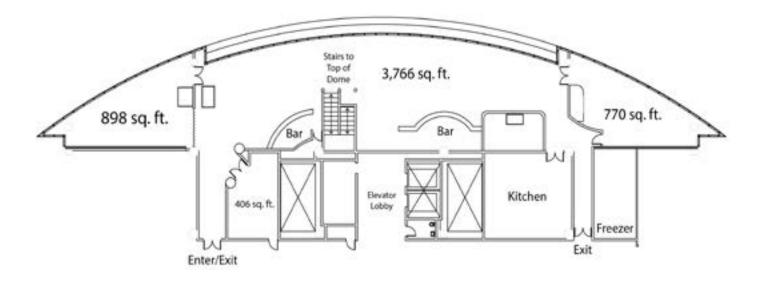

#### **Hall of Fame Club**

Located on the North end of the Club Level, the Hall of Fame Club offers over 4,000 square feet with spectacular views of the HEB Plaza and downtown San Antonio, two built in bars, and large flat screen TV's to enjoy the event from a private location.

#### **South Club Eyebrow**

Located on the South end of the Club Level, over 6,000 square feet of flexible and completely customizable space without any built in fixtures is the perfect place to make the Alamodome your own.

#### **Top of the Dome Club**

Located on the North end of the Upper Level, the Top pf the Dome Club can function as its own private 3,500+ square foot space, or use the connecting staircase to the Hall of Fame Club to double the size of your party.

#### **Multi-purpose Room**

This 23,000 square foot multi-purpose space is located on the North end of the field level. This brand new area features a separate loading dock, offering convenient access to Montana St.