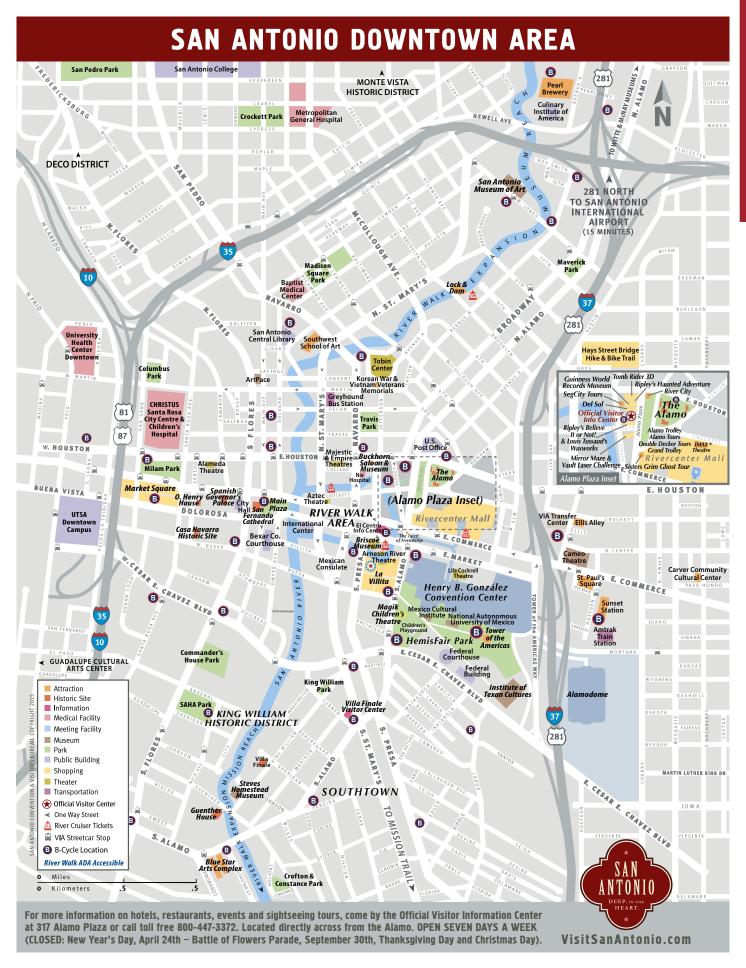

#### **Airport**

Located in north central San Antonio, the San Antonio International Airport (SAT) is only 8.5 miles from the downtown business district - about a 15-minute drive - which is unusual for major metropolitan areas.

#### **Hotels**

With over 14,000 hotel rooms in downtown San Antonio there are endless lodging options within walking distance of the Alamodome. A Visit San Antonio representative can assist with all travel needs. See VisitSanAntonio.com for more information.

#### **Recreation/Attractions**

Home to the legendary Alamo and world-famous River Walk, San Antonio offers a wide range of exciting and unique activities. San Antonio has five theme parks, working ranches, rivers to float, and 300 days of sunshine perfect for golfing one of our 50 courses. In San Antonio there is something for everyone.