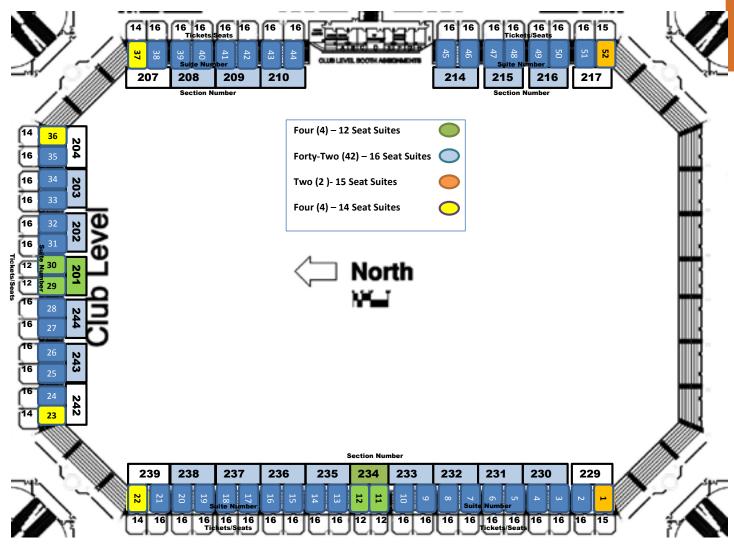

# **Suites**

Our Club Level includes 52 private rooms, with seating for up to 12, 14, 15, or 16. Suites have been renovated to enhance the elegant design and provide the most up to date technology.

Suite Packages Include

- Parking
- Customized Menus
- Exclusive Catering Prices

Delicious food, refreshing beverages and outstanding service are only a few of the amenities that make your experience unforgettable. In a luxury suite at the Alamodome you will have the best seats for concerts and sporting events while leaving a lasting impression on your valued clients, employees, family and friends.

In addition to the private spaces, be sure to ask about our open air terrace suite space. Terrace suites overlook the Dome floor or field and can be personalized to accommodate 20-100 guests for an event or gathering.

For information on leasing an Alamodome suite, please email suitesales@alamodome.com.