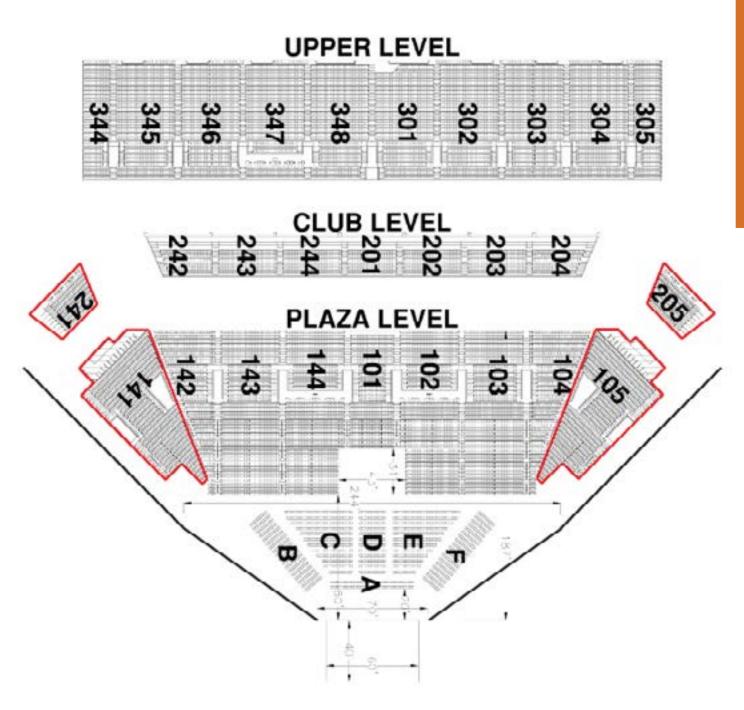

# BUILDING

The Alamodome is a unique facility with the flexibility to host a wide variety of events. The following are examples of the more common configurations, however any plan can be adjusted to meet specific event needs.

#### **Capacities Per Configuration**

Full Stadium- Football & Soccer: 63,682

Full Stadium- Concert: 43,672

Full Stadium- In the Round: 73,086

Arena Basketball: 31,853

Arena Concert: 26,345

Illusions Theater: 11,602

#### **Capacities By Level**

Plaza Level: 29,647

Club Level: 6,232

Suite Seats: 806

Upper Level: 27,605