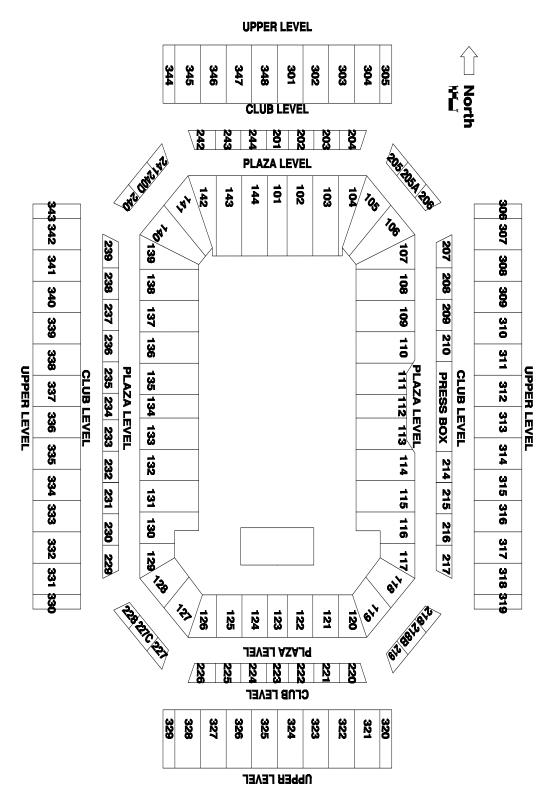

#### **Capacities Per Configuration**

Full Stadium- Football & Soccer: 63,682

Full Stadium- Concert: 43,672

Full Stadium- In the Round: 73,086

Arena Basketball: 31,853

Arena Concert: 26,345

Illusions Theater: 11,602

#### **Capacities By Level**

Plaza Level: 29,647

Club Level: 6,232

Suite Seats: 806

Upper Level: 27,605