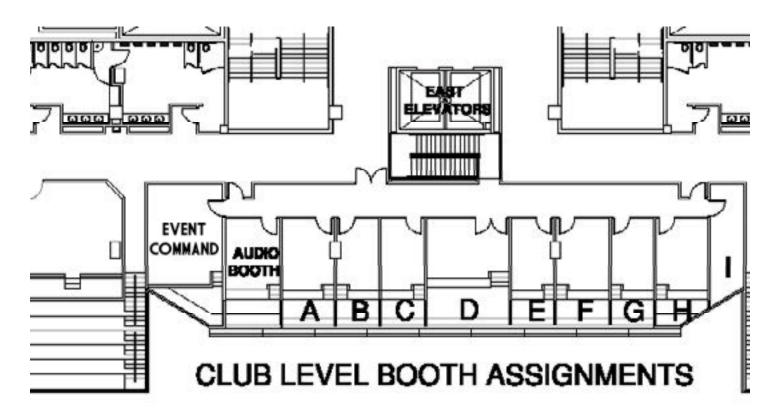

#### **Coaches/Broadcast Booths**

#### **Details**

- 9 total booths available (A-I)
- Located directly above the Press Box on the East 50-yard line Club level
- Inner stairwell to Press Box for easy access