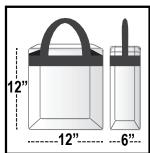

#### **Approved Bags**

Bags smaller than 5.5"x 8.5"

Clear Bag smaller than 12" x 6" x 12"

1-Gallon Plastic Freezer Bag

Medically Necessary and Diaper Bags\*