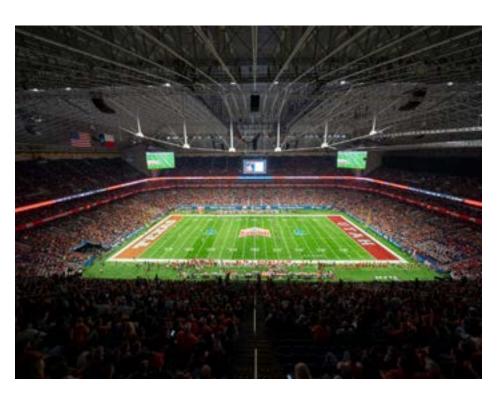

# BUILDING

The Alamodome is a unique facility with the flexibility to host a wide variety of events. The following are examples of the more common configurations, however any plan can be adjusted to meet specific event needs.

#### **Capacities Per Configuration**

Full Stadium- Football & Soccer: 63,682

Full Stadium- Concert: 43,672

Full Stadium- In the Round: 73,086

Arena Basketball: 31,853

Arena Concert: 26,345

Illusions Theater: 11,602