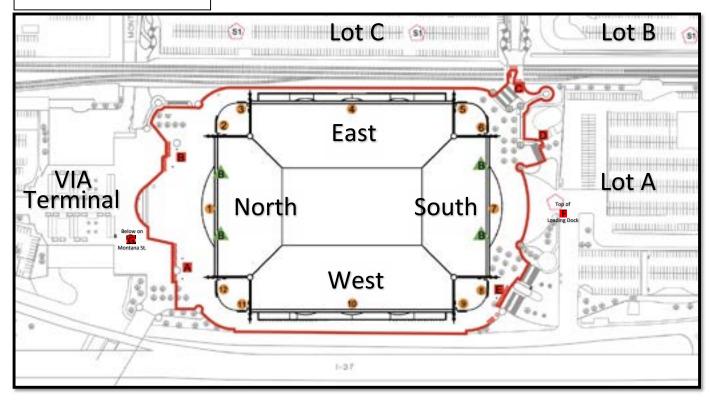

# **Parking**

At the Alamodome we understand that parking is an important concern for our event organizers and attendees, especially in a downtown setting. Our dedicated parking team has developed guidelines and procedures and will work with your Event Coordinator to plan and meet your transportation needs.

| Lot   | Total Spaces | Lot Size       | ADA | Bus | Location                                                                      | Relation to Building |
|-------|--------------|----------------|-----|-----|-------------------------------------------------------------------------------|----------------------|
| A     | 748          | 334, 683 sq.ft | 127 | 0   | Corner of East Cesar E. Chavez Blvd.<br>and I-37 (U.S. Hwy 281) Frontage Road | South                |
| В     | 968          | 343, 976 sq.ft | 0   | 12  | South Cherry Street                                                           | East                 |
| С     | 1,142        | 360, 552 sq.ft | 0   | 0   | South Cherry Street                                                           | East                 |
| TOTAL | 2,858        |                | 127 | 12  |                                                                               |                      |

#### **Accessible Parking and Drop-Off**

Accessible parking is located in Lot A, off of the Northbound IH-37 access road, between César E. Chávez Blvd. and Montana St. The Alamodome provides 127 accessible spaces that are available on a first come, first served basis for vehicles with a valid State issued placard (blue or red) or license plate. Accessible parking is subject to the event parking rates. Complimentary drop-off and pick-up for patrons with disabilities is available in Lot A, as well as an accessible ramp leading to the Plaza level.

#### Patron and Ride Share Drop-Off/Pick-Up Area

The drop-off and pick-up zone is available for quick access in Lot D located at Tower of the Americas Way (southbound I-37 access road) between Montana and César E. Chávez Blvd. Drop-off and pick-up at this location is the safest and quickest area for ride share, taxis, and limo access. There is a pedestrian walkway that leads directly from this location to the security checkpoint on the North Plaza of the Alamodome, Access Control Point (ACP A).

**Ride Share Zone Address:** 

**500 Tower of Americas Way** 

San Antonio, TX 78205

#### **Bus Parking**

Bus entry and parking is available in the North section of Lot B, on Cherry Street, and is most easily accessed by entering the parking lot from the North.

#### **Loading Dock Specifications**

• The loading dock is located at the south end of the Alamodome, in Parking Lot A, and is accessible via the Northbound I- 37/U.S. Route 281 Frontage Road.

- The loading dock features 4,200 square feet of space including eight truck bays with two direct access tunnels to the stadium.
- Loading Dock bays measure 17'9" wide and 10' high. Bays are 82' deep.