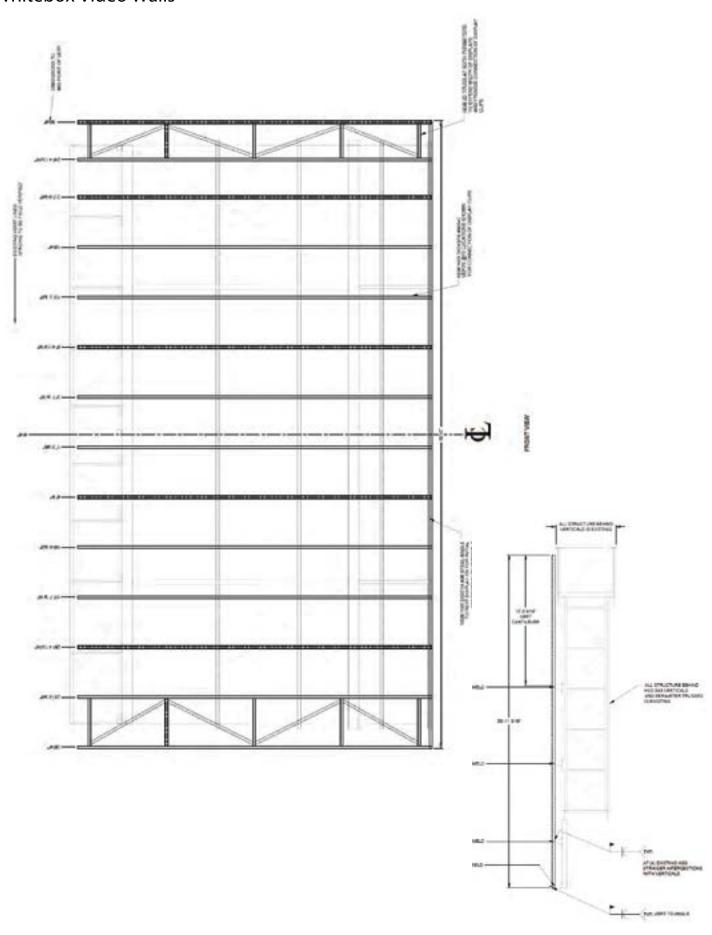

#### Whitebox Video Walls

#### \*GAP NOTE:

EIGHT GAPS WILL BE LOCATED AT LOCATIONS SHOWN. THE GAPS ARE THE REMAINDER OF LENGTH NOT DIVISIBLE BY A MOD WIDTH

#### "WING NOTE

A WING IS DEFINED AS A COLUMN OF MODULES THAT ARE ATTACHED VIA HINGES TO THE ADJACENT SECTION TO THE LEFT, THE HINGE ALLOWS FOR A CHANGE IN DIRECTION AT THE CORNERS.