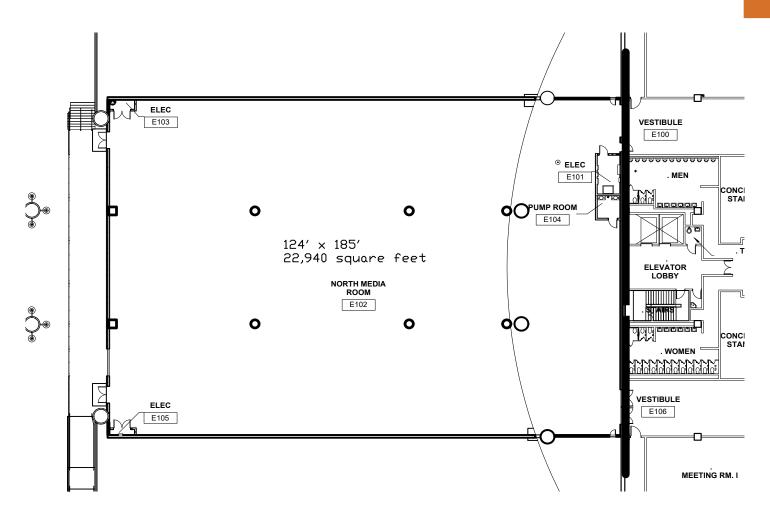

#### **Multi-purpose Room**

This 23,000 square foot multi-purpose space is located on the North end of the field level. This brand new area features a separate loading dock, offering convenient access to Montana St.