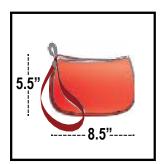

#### **Approved Bags**

Bags smaller than 5.5"x 8.5"

Clear Bag smaller than 12" x 6" x 12"

1-Gallon Plastic Freezer Bag

Medically Necessary and Diaper Bags\*