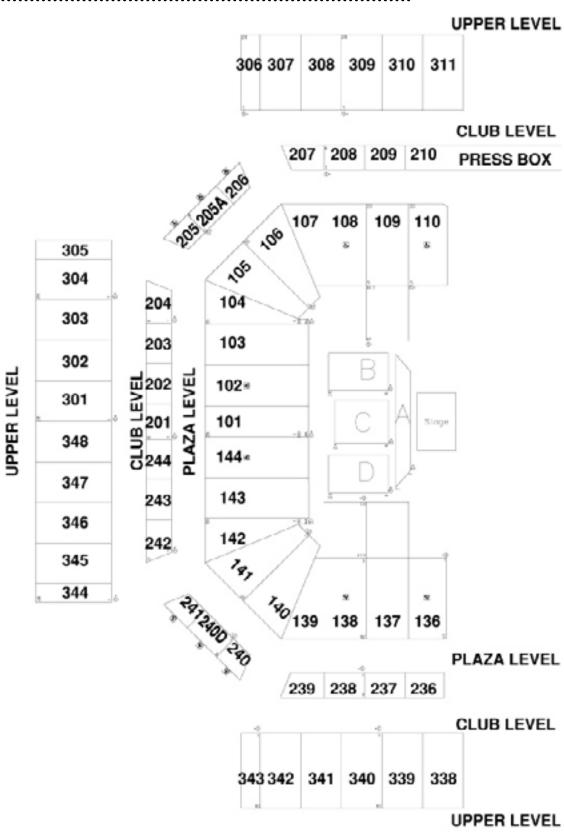

# BUILDING

The Alamodome is a unique facility with the flexibility to host a wide variety of events. The following are examples of the more common configurations, however any plan can be adjusted to meet specific event needs.

#### **Capacities Per Configuration**

Full Stadium- Football & Soccer: 63,682

Full Stadium- Concert: 43,672

Full Stadium- In the Round: 73,086

Arena Basketball: 31,853

Arena Concert: 26,345

Illusions Theater: 11,602

#### **Capacities By Level**

Plaza Level: 29,647

Club Level: 6,232

Suite Seats: 806

Upper Level: 27,605