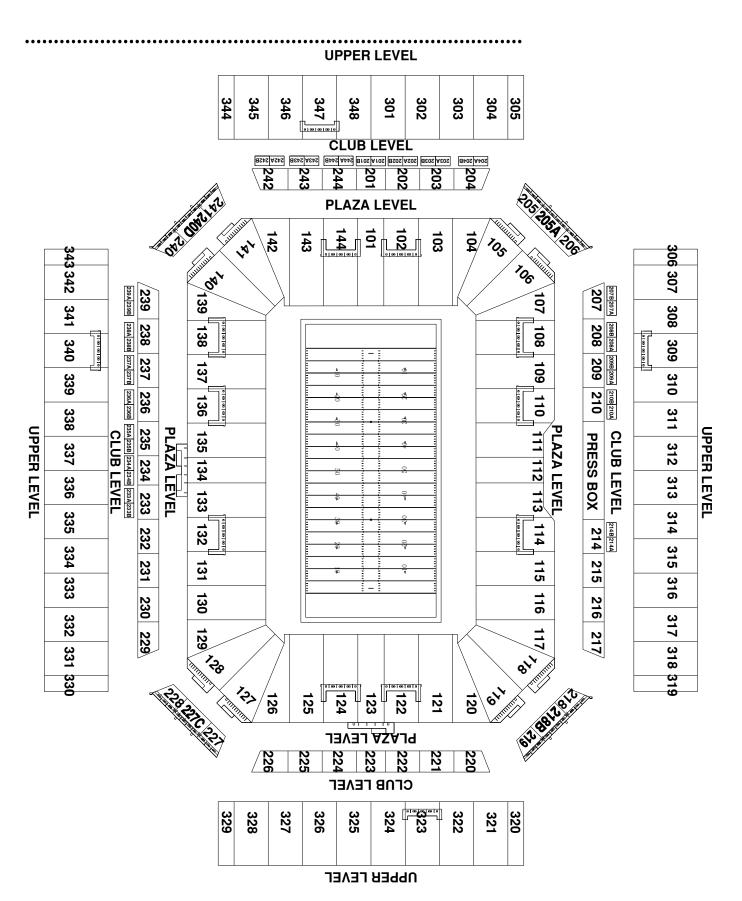

#### **Capacities Per Configuration**

Full Stadium- Football & Soccer: 63,682

Full Stadium- Concert: 43,672

Full Stadium- In the Round: 73,086

Arena Basketball: 31,853

Arena Concert: 26,345

Illusions Theater: 11,602

#### **Capacities By Level**

Plaza Level: 29,647

Club Level: 6,232

Suite Seats: 806

Upper Level: 27,605