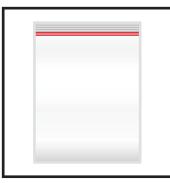

## **Approved Bags**

Bags smaller than 5.5"x 8.5"

Clear Bag smaller than 12" x 6" x 12"

1-Gallon Plastic Freezer Bag

Medically Necessary and Diaper Bags\*