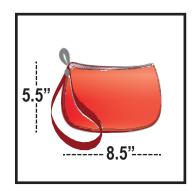

## **Approved Bags**

Bags smaller than 5.5"x 8.5"

Clear Bag smaller than 12" x 6" x 12"

1-Gallon Plastic Freezer Bag

Medically Necessary and Diaper Bags\*