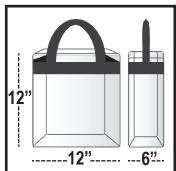

## **Approved Bags**

Bags smaller than 5.5"x 8.5"

Clear Bag smaller than 12" x 6" x 12"

1-Gallon Plastic Freezer Bag

Medically Necessary and Diaper Bags\*